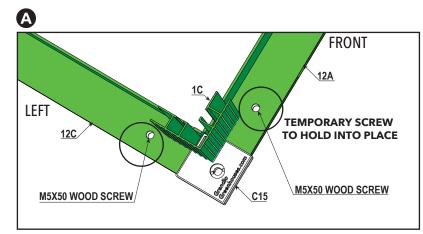

1. Align your Flat Mount Base Kit into place and square up to your surface. You will only attach the sides using all screw holes on the side pieces.

Do not anchor the C14 and C15 Caps.

Do not anchor the front and back sections as they will be removed once the sides are squared and secured as the Flat Mount Base front and back pieces are needed to assemble the front and back walls.

#### GRANDIO WOOD ANCHORING KIT INSTALLATION

CAUTION: Wear protective eye wear when drilling.

- 2. Use the provided M5X50 Deck Screw Fasteners and 5MM Bit to secure the sides of the flat mount base kit onto your wooden surface. SEE DIAGRAMS (A) and (B).
- 3. You will leave the secured sides in place. Remove the TEM-PORARY SCREWS and set aside the FRONT, BACK and C14 and C15 CAPS. Keep the provided anchoring screws in a safe place for the installation of the Front and Back Walls later.