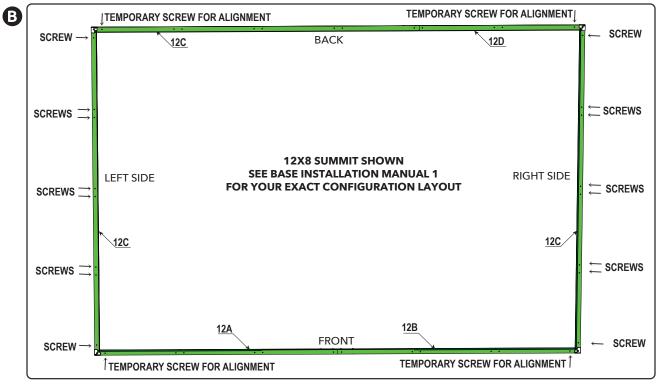

1. Align your Flat Mount Base Kit into place and square up to your surface. You will only attach the sides using all screw holes on the side pieces.

Do not anchor the C14 and C15 Caps.

Do not anchor the front and back sections as they will be removed once the sides are squared and secured as the Flat Mount Base front and back pieces are needed to assemble the front and back walls.

#### GRANDIO WOOD ANCHORING KIT INSTALLATION

CAUTION: Wear protective eye wear when drilling.

- 2. Use the provided M5X50 Deck Screw Fasteners and 5MM Bit to secure the sides of the flat mount base kit onto your wooden surface. SEE DIAGRAMS (A) and (B).
- 3. You will leave the secured sides in place. Remove the TEM-PORARY SCREWS and set aside the FRONT, BACK and C14 and C15 CAPS. Keep the provided anchoring screws in a safe place for the installation of the Front and Back Walls later.