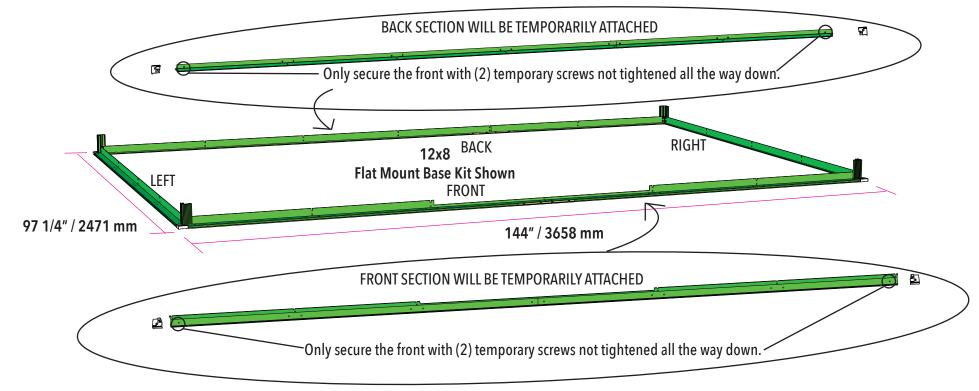

### **GRANDIO WOOD ANCHORING KIT INSTALLATION**

**NOTE:** You will remove the front and back sections of the base kit to assemble the front and back walls of the greenhouse in **GREENHOUSE ASSEMBLY MANUAL 2**.

1. Align your Flat Mount Base Kit into place and square up to your surface. You will only attach the sides using all screw holes on the side pieces.

Do not anchor the C14 and C15 Caps.

Do not anchor the front and back sections as they will be removed once the sides are squared and secured as the Flat Mount Base front and back pieces are needed to assemble the front and back walls.