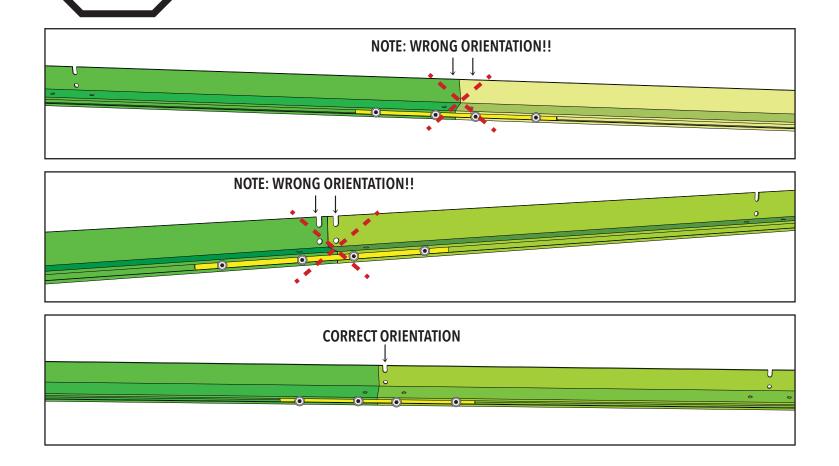

### **GRANDIO SUMMIT WOOD ANCHORING KIT INSTALLATION**

STOP

You must confirm that the Flat Mount Base Kit is assembled correctly. See the graphics below. Walk around your base kit and confirm that your notches on the flat mount base have approximately 23" between each other. No notches should be right next to each other. If your base is not correct, refer to **Summit Manual 1** and research your exact greenhouse size to see the correct orientation.

IF YOU INSTALL AN INCORRECTLY ASSEMBLED FLAT MOUNT BASE KIT YOU WILL NOT BE ABLE TO PROCEED IN LATER SECTIONS!!