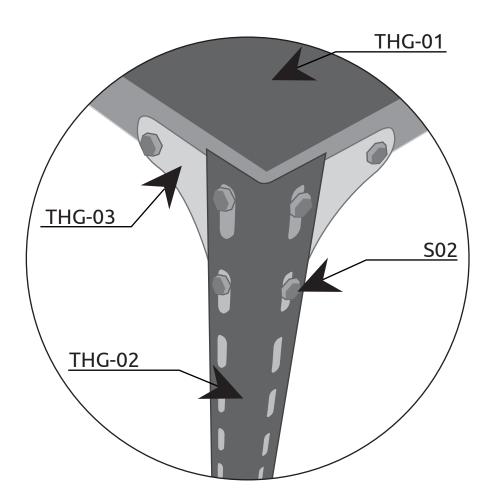

## **PARTS LIST**

| THG-01 | PANEL          | 30x345x1200 | 2  |  |
|--------|----------------|-------------|----|--|
| THG-02 | LEG SUPPORTS   | 30x35x75    | 4  |  |
| THG-03 | ANGLE SUPPORTS | 75x75       | 16 |  |
| SO2    | SCREW AND NUT  | M6*10       | 50 |  |
| W11    | WRENCH         |             | 1  |  |

## **INSTRUCTIONS**

- **1.1** Use a nut driver and wrench to tighten the **S02** screw and nut combination. Follow the diagrams to put your greenhouse table together.
- **1.2** Attach **THG-03**, **THG-01** to the **THG-02** connect using the provided **S02** screws and nuts as shown in diagram. Note that the **THG-01** goes inside. Install the **THG-02** goes over the **THG-03** as shown in the diagram.
- **1.3** Repeat these steps on all (8) corners of your table, then double check all **S02** Nut and Screw combinations are tight.