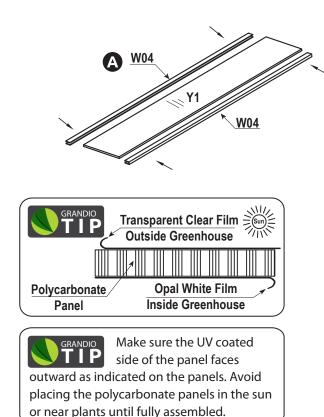

**1.3** Attach the **W04** aluminium channel to the **Y1** panel **A**. Pay attention to which side should face the sun, it is recommended to mark a little "**x**" on a corner of the side that should face the sun. Be sure to insert so the panel faces up or will lay outward when closed.