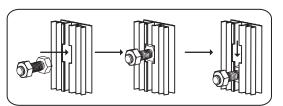

**1.6** If you are going to install an automatic opener, you will want to do so now. Follow the directions included with your auto opener.

**1.7** Place (4) pre threaded **S04/ML01** nut and bolt combos into the tracks where you are going to install your louver. Place the louver into the opening of the greenhouse you have prepared, set louver into place, align the **S04/ML01** nut and bolt combos and secure with (4) pre threaded and pre-inserted bolts provided. See **B**.