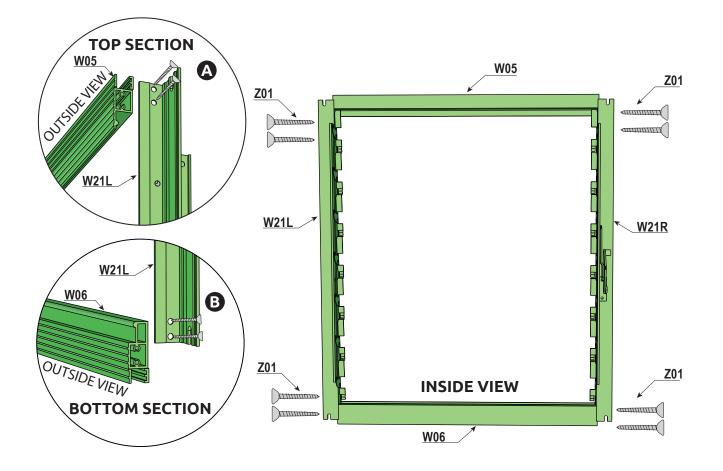

## **LOUVER WINDOW INSTALLATION**

**1.1** For the louver assembly, you will need the **Z01** screws, (1) top rail **W05**, (1) bottom rail **W06**, side jambs **W21L** and **W21R** (note handle orientation).

**1.2** Place the top rail **W05** on the side jamb of the louver **W21L** secure with the (2) **Z01** self tapping screws, see **A**. Align the **W05** with the **W21R** secure with (2) **Z01** self tapping screws. Repeat this process with the bottom rail **W06** using the (2) **Z01** screws, see **B**. Please note that the handle is always on the right side when the orientation is correct.