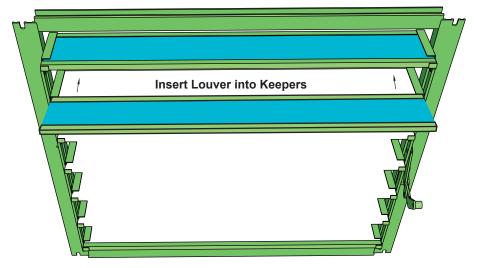

**1.4** When installing the blades into their final position you may open the keeper a little with your fingers or gently with a screw driver, then gently squeeze the aluminium louver keeper on each side of the louver frame so it holds the blades in place firmly. See **B**.