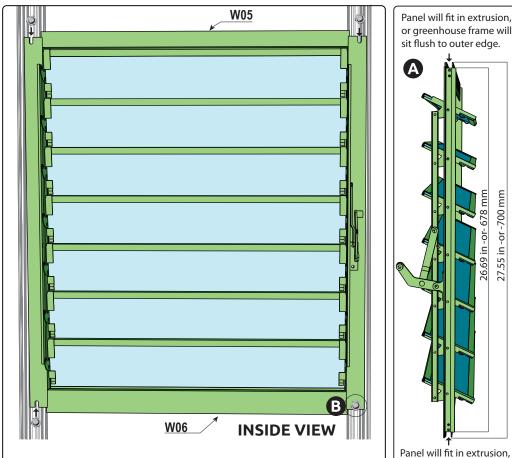

**1.2** Place the top rail **W05** on the side jamb of the louver **W21L** secure with the (2) **Z01** self tapping screws, see **A**. Align the **W05** with the **W21R** secure with (2) **Z01** self tapping screws. Repeat this process with the bottom rail **W06** using the (2) **Z01** screws, see **B**. Please note that the handle is always on the right side when the orientation is correct.

**1.5** You will need to cut the polycarbonate panel to fit the louver into the desired section of the greenhouse wall. Note that the bottom **W06** or top **W05** will slide over the panel to lock louver into place. We recommend laying the polycarbonate panel flat on a piece of cardboard and cutting it using a utility knife and a straight edge ruler. If already assembled carefully cut the panel out leaving that allowance for the louver to sit on the polycarbonate panel. Be very careful, measure twice and cut only once! See A for helpful measurements to be sure you cut the panel properly for your placement.

27.55 in -or -700 mm

.6.69 in -or

or greenhouse frame will

sit flush to outer edge.

Note: Polycarbonate panel will sit inside the W05 or **W06** extrusion one end may fit snug to the greenhouse extrusion, or both top and bottom may have panels. It will depend on placement how you will cut your panels.