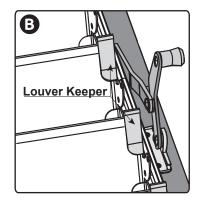

**1.4** When installing the blades into their final position you may open the keeper a little with your fingers or gently with a screw driver, then gently squeeze the aluminium louver keeper on each side of the louver frame so it holds the blades in place firmly. See **B**.