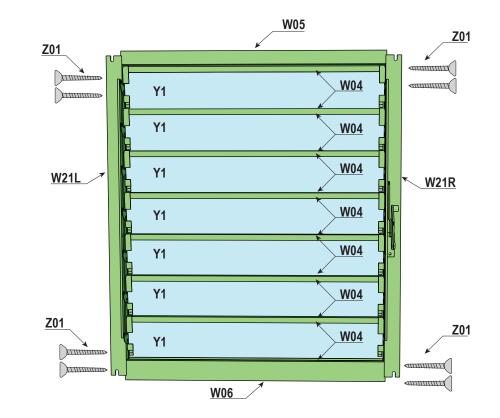

## LOUVER WINDOW PARTS LIST

| PICTURE                                                                                                                                                                                                                                                                                                                                                                                                                                                                                                                                                                                                                                                                                                                                                                                                                                                                                                                                                                                                                                                                                                                                                                                                                                                                                                                                                                                                                                                                                                                                                                                                                                                                                                                                                                                                                                                                                                                                                                                                                                                                                                                       | PARTS NO. | DESCRIPTION     | QTY |
|-------------------------------------------------------------------------------------------------------------------------------------------------------------------------------------------------------------------------------------------------------------------------------------------------------------------------------------------------------------------------------------------------------------------------------------------------------------------------------------------------------------------------------------------------------------------------------------------------------------------------------------------------------------------------------------------------------------------------------------------------------------------------------------------------------------------------------------------------------------------------------------------------------------------------------------------------------------------------------------------------------------------------------------------------------------------------------------------------------------------------------------------------------------------------------------------------------------------------------------------------------------------------------------------------------------------------------------------------------------------------------------------------------------------------------------------------------------------------------------------------------------------------------------------------------------------------------------------------------------------------------------------------------------------------------------------------------------------------------------------------------------------------------------------------------------------------------------------------------------------------------------------------------------------------------------------------------------------------------------------------------------------------------------------------------------------------------------------------------------------------------|-----------|-----------------|-----|
| - And | W21R      | 680 mm          | 1   |
|                                                                                                                                                                                                                                                                                                                                                                                                                                                                                                                                                                                                                                                                                                                                                                                                                                                                                                                                                                                                                                                                                                                                                                                                                                                                                                                                                                                                                                                                                                                                                                                                                                                                                                                                                                                                                                                                                                                                                                                                                                                                                                                               | W21L      | 680 mm          | 1   |
|                                                                                                                                                                                                                                                                                                                                                                                                                                                                                                                                                                                                                                                                                                                                                                                                                                                                                                                                                                                                                                                                                                                                                                                                                                                                                                                                                                                                                                                                                                                                                                                                                                                                                                                                                                                                                                                                                                                                                                                                                                                                                                                               | W05       | 555 mm          | 1   |
| E<br>E                                                                                                                                                                                                                                                                                                                                                                                                                                                                                                                                                                                                                                                                                                                                                                                                                                                                                                                                                                                                                                                                                                                                                                                                                                                                                                                                                                                                                                                                                                                                                                                                                                                                                                                                                                                                                                                                                                                                                                                                                                                                                                                        | W06       | 555 mm          | 1   |
|                                                                                                                                                                                                                                                                                                                                                                                                                                                                                                                                                                                                                                                                                                                                                                                                                                                                                                                                                                                                                                                                                                                                                                                                                                                                                                                                                                                                                                                                                                                                                                                                                                                                                                                                                                                                                                                                                                                                                                                                                                                                                                                               | W04       | 545 mm          | 14  |
|                                                                                                                                                                                                                                                                                                                                                                                                                                                                                                                                                                                                                                                                                                                                                                                                                                                                                                                                                                                                                                                                                                                                                                                                                                                                                                                                                                                                                                                                                                                                                                                                                                                                                                                                                                                                                                                                                                                                                                                                                                                                                                                               | ¥1        | 543 mm * 100 mm | 7   |
|                                                                                                                                                                                                                                                                                                                                                                                                                                                                                                                                                                                                                                                                                                                                                                                                                                                                                                                                                                                                                                                                                                                                                                                                                                                                                                                                                                                                                                                                                                                                                                                                                                                                                                                                                                                                                                                                                                                                                                                                                                                                                                                               | S05       | M5*12           | 2   |
|                                                                                                                                                                                                                                                                                                                                                                                                                                                                                                                                                                                                                                                                                                                                                                                                                                                                                                                                                                                                                                                                                                                                                                                                                                                                                                                                                                                                                                                                                                                                                                                                                                                                                                                                                                                                                                                                                                                                                                                                                                                                                                                               | S04/ML01  | M6*14           | 5   |
| (X))11111111111                                                                                                                                                                                                                                                                                                                                                                                                                                                                                                                                                                                                                                                                                                                                                                                                                                                                                                                                                                                                                                                                                                                                                                                                                                                                                                                                                                                                                                                                                                                                                                                                                                                                                                                                                                                                                                                                                                                                                                                                                                                                                                               | Z01       | #7 - 3/4"       | 9   |

## **LOUVER WINDOW INSTALLATION**

**1.1** For the louver assembly, you will need the **Z01** screws, (1) top rail **W05**, (1) bottom rail **W06**, side jambs **W21L** and **W21R** (note handle orientation).

**1.2** Place the top rail **W05** on the side jamb of the louver **W21L** secure with the (2) **Z01** self tapping screws, see **A**. Align the **W05** with the **W21R** secure with (2) **Z01** self tapping screws. Repeat this process with the bottom rail **W06** using the (2) **Z01** screws, see **B**. Please note that the handle is always on the right side when the orientation is correct.