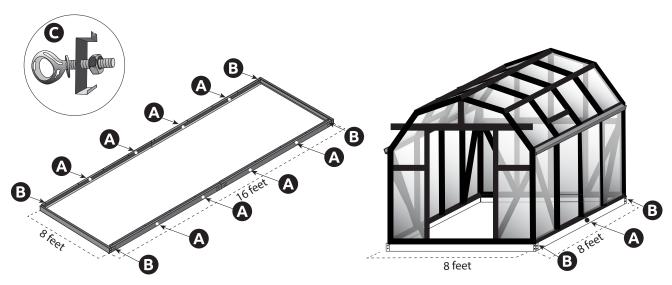

NOTE: Install your shade net on a calm day. It will require 2 people for installation.

- **1.** Close all roof vents completely prior to installation.
- **2.** Use the provided drill bit to drill a hole at the halfway point on the base kit, or if you have a longer unit space out the holes for the eyebolts according to how many came in your kit verses how many grommets on your shade net sides for attaching with the rope see **A**.
- 3. See B, remove the top bolt and switch to the eyebolt on both sides of the base kit.

**Note:** Eyebolt and flat washer on outside of base, and the nut on the inside of the base kit see diagram **C** .

- **4.** Place the shade net in front of your Greenhouse. The front of the shade net measures **14'**, fold the shade net in an accordion fashion for the easiest installation see **D**.
- **5.** With the help of another person, lift the folded shade net and place it over the front of your greenhouse, then gently roll out across the entire greenhouse.
- **6.** Open all Roof Vents, then use rope to tie the shade net down weaving from the grommet to the eyebolts as shown in **E**. For **1** tie a regular square knot, then at **7** tie the taut line knot, see **E**.