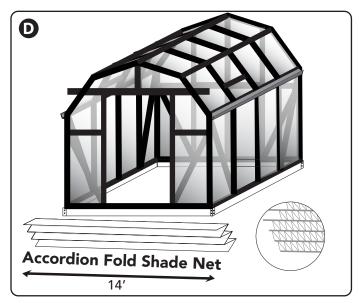

**Note:** Eyebolt and flat washer on outside of base, and the nut on the inside of the base kit see diagram **C** .

- **4.** Place the shade net in front of your Greenhouse. The front of the shade net measures **14'**, fold the shade net in an accordion fashion for the easiest installation see **D**.
- **5.** With the help of another person, lift the folded shade net and place it over the front of your greenhouse, then gently roll out across the entire greenhouse.
- **6.** Open all Roof Vents, then use rope to tie the shade net down weaving from the grommet to the eyebolts as shown in **E**. For **1** tie a regular square knot, then at **7** tie the taut line knot, see **E**.