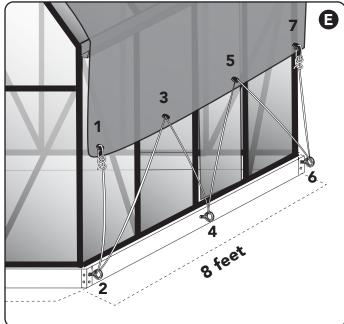

**Note:** Eyebolt and flat washer on outside of base, and the nut on the inside of the base kit see diagram **C** .

- **4.** Place the shade net in front of your Greenhouse. The front of the shade net measures **14'**, fold the shade net in an accordion fashion for the easiest installation see **D**.
- **5.** With the help of another person, lift the folded shade net and place it over the front of your greenhouse, then gently roll out across the entire greenhouse.
- **6.** Open all Roof Vents, then use rope to tie the shade net down weaving from the grommet to the eyebolts as shown in **E**. For **1** tie a regular square knot, then at **7** tie the taut line knot, see **E**.