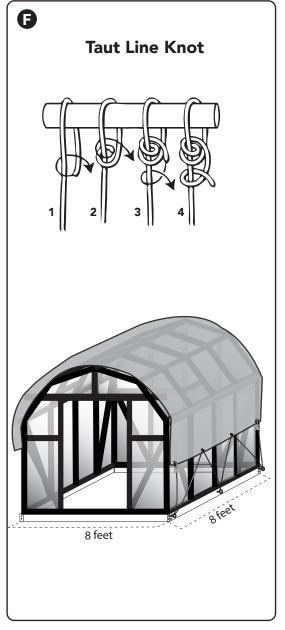

**Note:** Eyebolt and flat washer on outside of base, and the nut on the inside of the base kit see diagram **C** .

- **4.** Place the shade net in front of your Greenhouse. The front of the shade net measures **14'**, fold the shade net in an accordion fashion for the easiest installation see **D**.
- **5.** With the help of another person, lift the folded shade net and place it over the front of your greenhouse, then gently roll out across the entire greenhouse.
- **6.** Open all Roof Vents, then use rope to tie the shade net down weaving from the grommet to the eyebolts as shown in **E**. For **1** tie a regular square knot, then at **7** tie the taut line knot, see **E**.