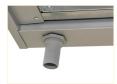

## Features

Strong Metal Upright Post

Water Gutter System

Strong Metal Roof Truss

Palladium car shelter is an open design car storage solution with 6 strong stanchion & ceiling joist. Perfect fit for full size car or suv and has a built-in rain gutter system and can be mounted securely to the concrete flooring.