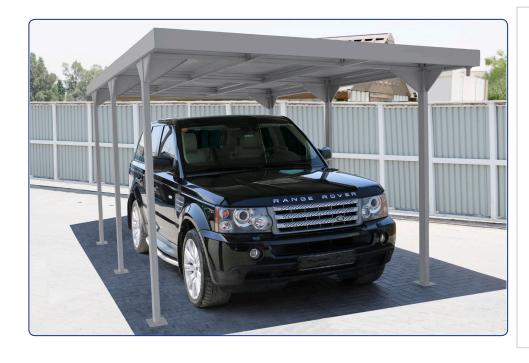

## **Car Shelter**

- An open design car shelter
- Perfect fit for full size car or suv
- Strong metal upright post & roof truss support
- Built-in rain gutter system

## Features

Strong Metal Upright Post

Water Gutter System

Strong Metal Roof Truss

Palladium car shelter is an open design car storage solution with 6 strong stanchion & ceiling joist. Perfect fit for full size car or suv and has a built-in rain gutter system and can be mounted securely to the concrete flooring.