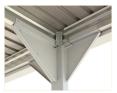

## Features

Strong Metal Upright Post

Water Gutter System

Strong Metal Roof Truss

Palladium car shelter is an open design car storage solution with 6 strong stanchion & ceiling joist. Perfect fit for full size car or suv and has a built-in rain gutter system and can be mounted securely to the concrete flooring.