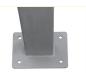

## Features

Strong Metal Upright Post

Water Gutter System

Strong Metal Roof Truss

Palladium car shelter is an open design car storage solution with 6 strong stanchion & ceiling joist. Perfect fit for full size car or suv and has a built-in rain gutter system and can be mounted securely to the concrete flooring.