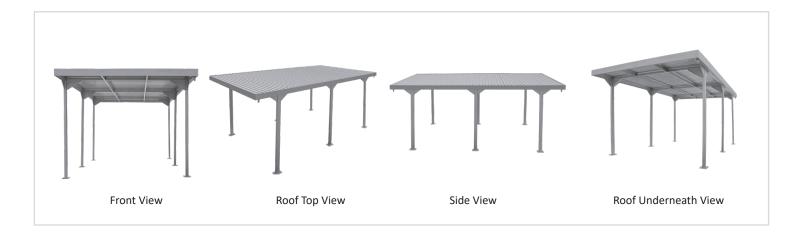

## **Car Shelter**

- An open design car shelter
- Perfect fit for full size car or suv
- Strong metal upright post & roof truss support
- Built-in rain gutter system

## Features

Strong Metal Upright Post

Water Gutter System

Strong Metal Roof Truss

Palladium car shelter is an open design car storage solution with 6 strong stanchion & ceiling joist. Perfect fit for full size car or suv and has a built-in rain gutter system and can be mounted securely to the concrete flooring.