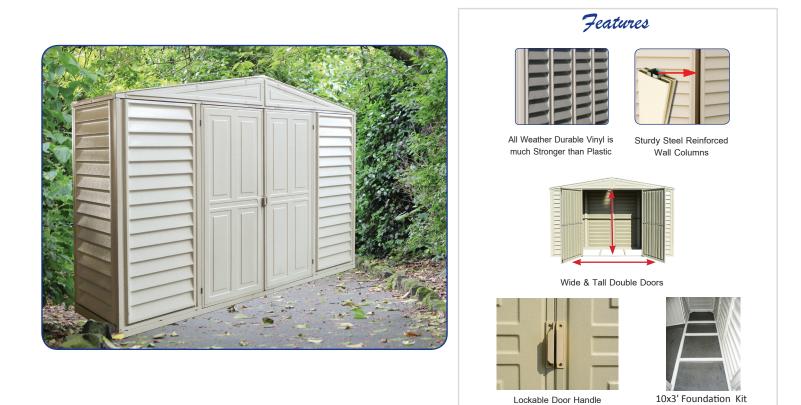

All Weather Durable Outdoor Storage Solutions

## SidePro

- All weather durable vinyl
- Tall walk in shed
- 61" wide double entry doors
- Foundation kit frame included

The 10' x 3' SidePro is designed to sit adjacent to the side of a house or fence. This shed is an ideal addition to the side of any home for extra storage space. The wall columns are reinforced with solid metal for added durability. The assembly is very simple and requires only a few household tools.